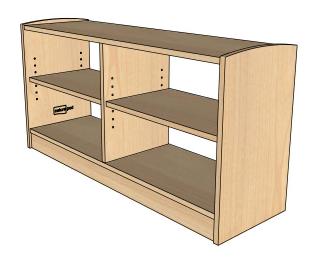

#### Description

The EVERGREEN-SHF15-ST-481524 includes 2 adjustable shelves and pairs well with other 15 series Evergreen shelves to provide room division and storage in your learning space. Highly durable, with finger friendly edges, this shelf is ideal for use in all early learning, kindergarten and elementary school environments.

#### **Product features**

- Open shelving provides accessibility to materials from both sides
- · Stand alone or modular
- · 2 adjustable shelves