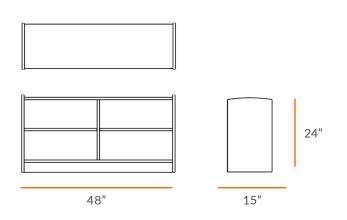

## **TECHNICAL DRAWING**

**EVERGREEN** SHELVING

LENGTH 48"

DEPTH 15"

HEIGHT 24"

Dimensions indicated are approximate. Please contact us if you require clarification.