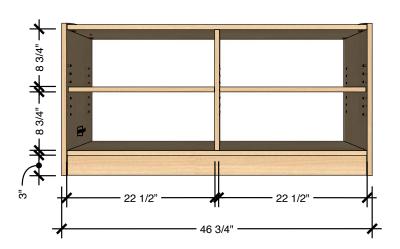

## **TECHNICAL DRAWING**

**EVERGREEN** SHELVING

LENGTH 48"

DEPTH 15"

HEIGHT 24"

Dimensions indicated are approximate. Please contact us if you require clarification.