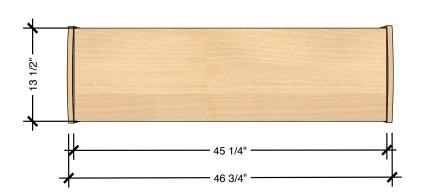

## **TECHNICAL DRAWING**

**EVERGREEN** SHELVING

LENGTH 48"

DEPTH 15"

HEIGHT 24"

Dimensions indicated are approximate. Please contact us if you require clarification.