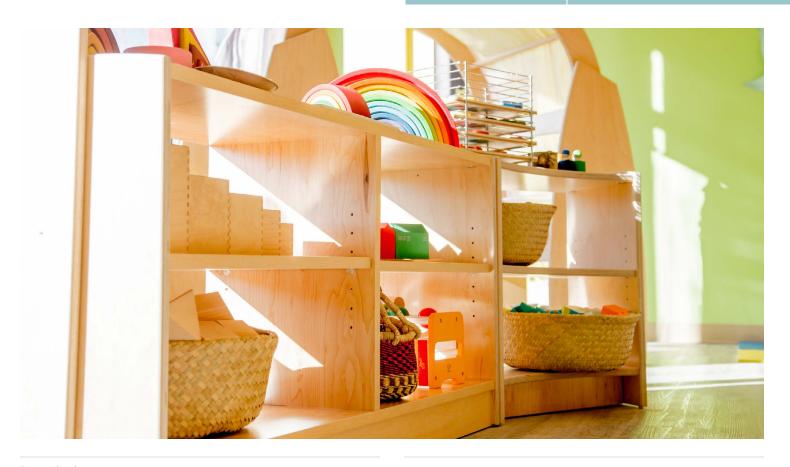

#### Description

The EVERGREEN-SHF15-ST-481524 includes 2 adjustable shelves and pairs well with other 15 series Evergreen shelves to provide room division and storage in your learning space. Highly durable, with finger friendly edges, this shelf is ideal for use in all early learning, kindergarten and elementary school environments.

#### **Product features**

- Open shelving provides accessibility to materials from both sides
- · Stand alone or modular
- · 2 adjustable shelves